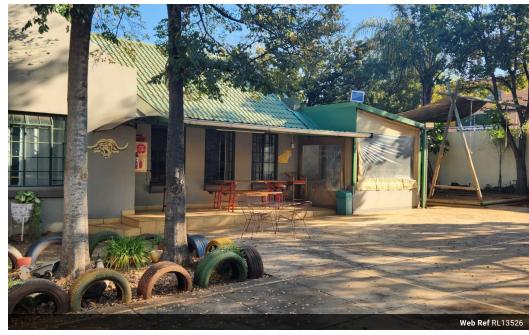

Fantastic business opportunity with these 3 buildings, approved as a school in Montana Gardens Estat

Perfect property for a business opportunity in safe and peaceful Montana Gardens Estate

This property has 3 specially equipped building to own your owns school.

House 1 has 2 bedrooms, 2 bathrooms a kitchen and an open plan living area.

House 2 has 2 bedooms, 2 bathrooms and 2 kitchens

Building 3 has 2 class rooms and 2 bathrooms.

Outside are a well equipped play areas and parking for 6 vehicles
Building plans are approved for running a school on the premises.

Montana Gardens is walking distance from shopping malls and access routes with a nearby school and hospital, thus the perfect location.

Don't miss this opportunity

Words and phrases have strong meanings. The word JUST would refer to being "treated Fair" and "with Respect." The word IMAGINE stems from the Latin word that would refer to "Image" or...