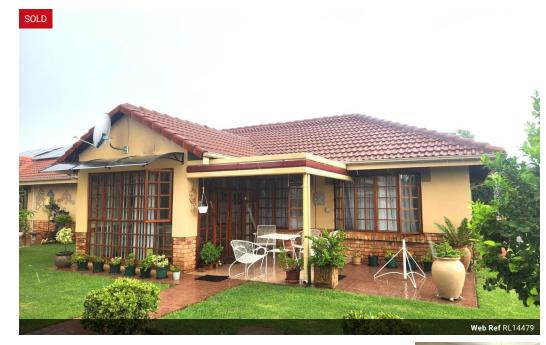

This North Facing unit has 2 bedrooms with 1 bathroom and an open plan living area and kitchen. It has an all-weather, enclosed patio area as well as an outside patio with a louvre roof and a garage with a carport.

## **Features**

| Interior     |    | Exterior            |       | Sizes      |       |
|--------------|----|---------------------|-------|------------|-------|
| Bedrooms     | 2  | Garages             | 1     | Floor Size | 108m² |
| Bathrooms    | 1  | Carports / Parkings | 1     | Land Size  | 300m² |
| Kitchens     | 1  | Security            | Yes   |            |       |
| Recep. Rooms | 2  | Pool                | No    |            |       |
| Furnished    | No | Views               | False |            |       |