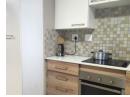

The unit is North facing, ensuring cozy winter living, with a big sliding door in the living area, to bring in a cool summer breeze.

The lovely, modern kitchen has stunning granite counter tops and loads of storage, as well as the facilities for a washing machine/ dish washer and or dryer.