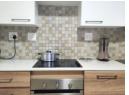

The unit is North facing, ensuring cozy winter living, with a big sliding door in the living area, to bring in a cool summer breeze.

The lovely, modern kitchen has stunning granite counter tops and loads of storage, as well as the facilities for a washing machine/ dish washer and or dryer.