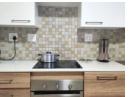

The unit is North facing, ensuring cozy winter living, with a big sliding door in the living area, to bring in a cool summer breeze.

The lovely, modern kitchen has stunning granite counter tops and loads of storage, as well as the facilities for a washing machine/ dish washer and or dryer.