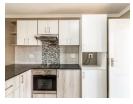

The contemporary kitchen with durable granite counter tops has ample space for appliances, making meal preparation a pleasure. The adjoining lounge area is bright and airy, thanks to large windows and a sliding door that provide natural light. An extra is the dining-, office- or second lounge room connected to both the living area and the balcony.