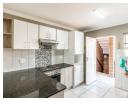

The contemporary kitchen with durable granite counter tops has ample space for appliances, making meal preparation a pleasure. The adjoining lounge area is bright and airy, thanks to large windows and a sliding door that provide natural light. An extra is the dining-, office- or second lounge room connected to both the living area and the balcony.