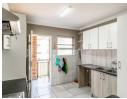

The contemporary kitchen with durable granite counter tops has ample space for appliances, making meal preparation a pleasure. The adjoining lounge area is bright and airy, thanks to large windows and a sliding door that provide natural light. An extra is the dining-, office- or second lounge room connected to both the living area and the balcony.