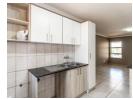

The contemporary kitchen with durable granite counter tops has ample space for appliances, making meal preparation a pleasure. The adjoining lounge area is bright and airy, thanks to large windows and a sliding door that provide natural light. An extra is the dining-, office- or second lounge room connected to both the living area and the balcony.