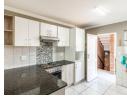

The contemporary kitchen with durable granite counter tops has ample space for appliances, making meal preparation a pleasure. The adjoining lounge area is bright and airy, thanks to large windows and a sliding door that provide natural light. An extra is the dining-, office- or second lounge room connected to both the living area and the balcony.