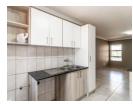

The contemporary kitchen with durable granite counter tops has ample space for appliances, making meal preparation a pleasure. The adjoining lounge area is bright and airy, thanks to large windows and a sliding door that provide natural light. An extra is the dining-, office- or second lounge room connected to both the living area and the balcony.