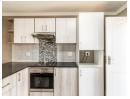

The contemporary kitchen with durable granite counter tops has ample space for appliances, making meal preparation a pleasure. The adjoining lounge area is bright and airy, thanks to large windows and a sliding door that provide natural light. An extra is the dining-, office- or second lounge room connected to both the living area and the balcony.