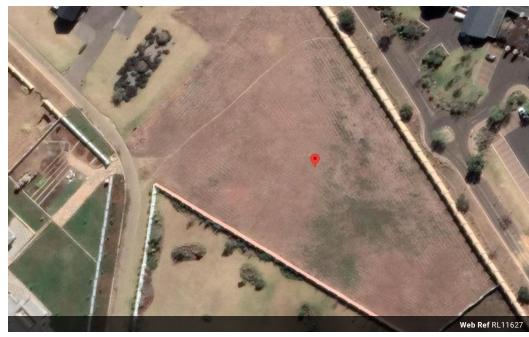

## Large stand in popular estate

This 0.91ha (9100sqm) stand is for sale in the very popular Mooikloof Glen estate.

Build your dream home here.

Phone agent today to avoid dissapointment.

Words and phrases have strong meanings. The word JUST would refer to being treated Fair and with Respect.