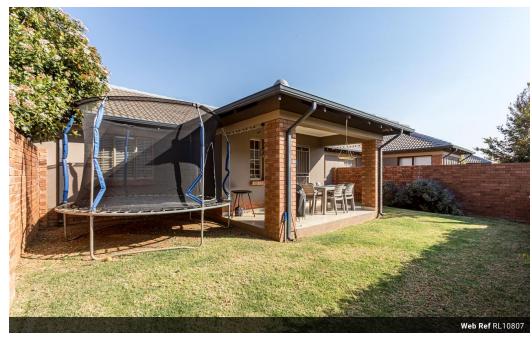

## Modern and spacious Simplex in Lifestyle Estate

This modern and spacious Simplex is located in the Ever popular Mooikoof Ridge Estate.

Mooikloof Ridge offers double security, with access control via the main entrance and individual security access to each of the individual complexes within the estate.

The property features:

- 3 Bedrooms (Master en-suite)
- 2 Bathrooms

Kitchen with Gas Stove and breakfast nook

Dining room

Lounge

Patio Decent sized garden

Double garage Extra parking space

The Estate offers