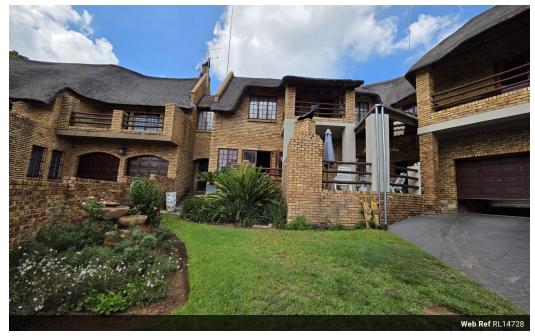

## Spacious house with 3 garages

This spacious 4 bedroom house offers a holiday feel with its thatch roof and peaceful surrounds.

Since it is located in a gated community, with multiple security measures, it is an extremely safe house.

The property is desecribed below:

The main house consists of a foyer, open-plan lounge and dining area, a spacious kitchen with a gas hob, electric oven, and separate scullery.

The ground floor also features a covered patio, braai area, study, and a bar for entertaining.