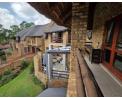

## Spacious house with 3 garages

This spacious 4 bedroom house offers a holiday feel with its thatch roof and peaceful surrounds.

Since it is located in a gated community, with multiple security measures, it is an extremely safe house.

The property is desecribed below:

The main house consists of a foyer, open-plan lounge and dining area, a spacious kitchen with a gas hob, electric oven, and separate scullery.

The ground floor also features a covered patio, braai area, study, and a bar for entertaining.