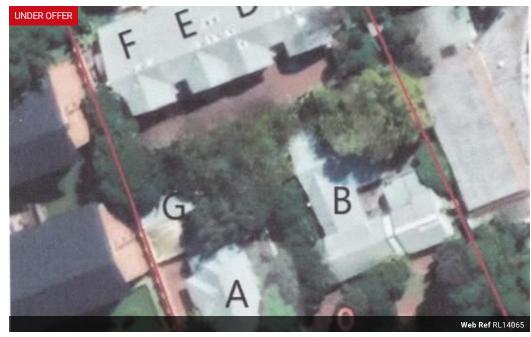

## Excellent Investment Opportunity in Nieuw Muckleneuk

Introducing a prime investment property in the sought-after neighborhood of Nieuw Muckleneuk, ideal for rental income or future development. This property features 7 fully-equipped units, ranging from a bachelor apartment, to spacious 3-bedroom flatlets and houses. Each print offers a bathroom, kitchen, lounge, garage, and its own private garden, providing tenants with a perfect blend of comfort and privacy.

## Key Features:

- Diverse Unit Mix: 7 units catering to different tenant needs, from singles to families.
  Convenient Amenities: A swimming pool on the premises adds to tenant appeal.
  Prime Location: Situated on a quiet side street with minimal traffic, the property is close to schools, shops, church and a hospital.
- Future Growth Potential: Subdivision or sectional title options available, allowing for...