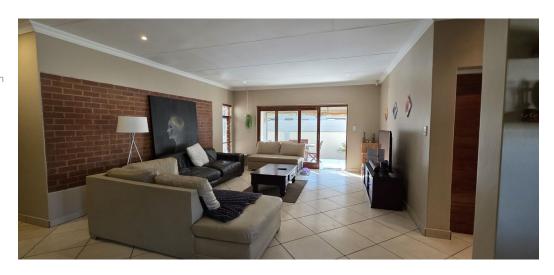

## Secure estate

This modern single level home is located in a safe estate in Olympus.

The estate is close to schools, shopping centers and a gym.

A double automated garage with guest parking connects directly to the house.

On entering the home, the open plan living room, dining room and kitchen opens to a patio with a built-in braai. The patio features canvas sides, ideal for entertaining during all seasons.

The kitchen is stylish with loads of cupboards and space for all appliances. Granite tops and a gas hob finishes off the kitchen. The kitchen features a scullery.

The master bedroom has an en-suite bathroom and lots of cupboards. The second and third bedrooms share a bathroom and are

The garden is of manageable size and runs around the unit.

Call me to arrange a private viewing.