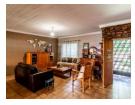

## MAIN HOUSE

- \* 3 Bedrooms
- \* 1 Study (ample space to convert back to a fourth bedroom again)
- \* Two bathrooms (main en-suite)
- \* Large, open-plan lounge/dining room and entertainment area
- \* Spacious kitchen with ample cupboard storage and two fitted eye-level ovens + gas hob
- \* Laundry