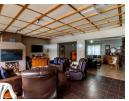

## MAIN HOUSE

- \* 3 Bedrooms
- \* 1 Study (ample space to convert back to a fourth bedroom again)
- \* Two bathrooms (main en-suite)
- \* Large, open-plan lounge/dining room and entertainment area
- \* Spacious kitchen with ample cupboard storage and two fitted eye-level ovens + gas hob
- \* Laundry