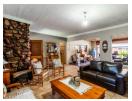

## MAIN HOUSE

- \* 3 Bedrooms
- \* 1 Study (ample space to convert back to a fourth bedroom again)
- \* Two bathrooms (main en-suite)
- \* Large, open-plan lounge/dining room and entertainment area
- \* Spacious kitchen with ample cupboard storage and two fitted eye-level ovens + gas hob
- \* Laundry