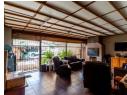

## MAIN HOUSE

- \* 3 Bedrooms
- \* 1 Study (ample space to convert back to a fourth bedroom again)
- \* Two bathrooms (main en-suite)
- \* Large, open-plan lounge/dining room and entertainment area
- \* Spacious kitchen with ample cupboard storage and two fitted eye-level ovens + gas hob
- \* Laundry

Outside areas and additional extras include the following:

\* Large, two-bedroom flat with its own lounge, kitchen, and full bathroom. This flat also has its own private entrance and...