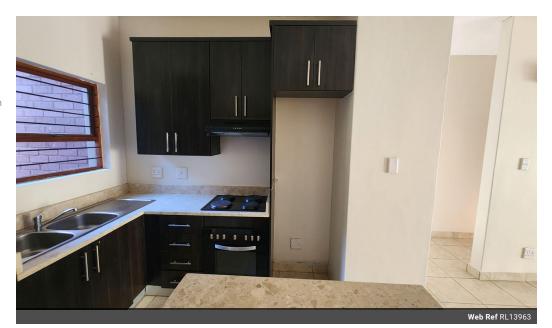

## Modern 2 Bedroom Groundfloor unit

Modern 2 bedroom groundfloor corner unit with small garden in secure complex

2 Bedrooms 2 Bathrooms 2 Storage rooms 2 Carports Space for dishwasher, washing machine and dryer Built-in braai

## Features

Furnished

| Pets Allowed | Yes |                   |
|--------------|-----|-------------------|
| Interior     |     | Exterior          |
| Bedrooms     | 2   | Carports / Parkin |
| Bathrooms    | 2   | Security          |
| Kitchens     | 1   | Pool              |
| Recep. Rooms | 1.5 | Views             |