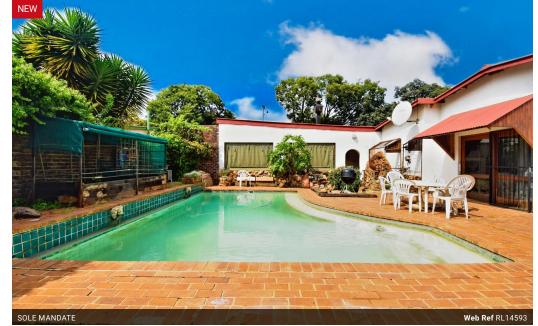

## Some love and care to create the perfect Home

We are proud to Exclusively market this home to its new owners.

Are you looking for a DIY House to make your Home...? This is the one for you.

Large Corner stand with 2 entrances with carports can easily accommodate 6 undercover parking's

3 Bedrooms 1.5 Bathrooms Kitchen with large Pantry Laundry Room Dining room Lounge Family room Study Large Enclosed Entertainment Patio with built-in bar and Huge built-in braai Swimming Pool - Needs Attention Outside Toilet