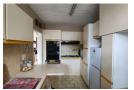

3 Bedrooms, 2 carpeted, 1 tiled, with built-in cupboards.

2 Bathrooms, 1 with shower, basin and toilet, another with bath, basin and toilet.

Separate living room and separate dining room.

Kitchen with hob and eye level oven and double sink.