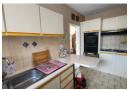

3 Bedrooms, 2 carpeted, 1 tiled, with built-in cupboards.

2 Bathrooms, 1 with shower, basin and toilet, another with bath, basin and toilet.

Separate living room and separate dining room.

Kitchen with hob and eye level oven and double sink.