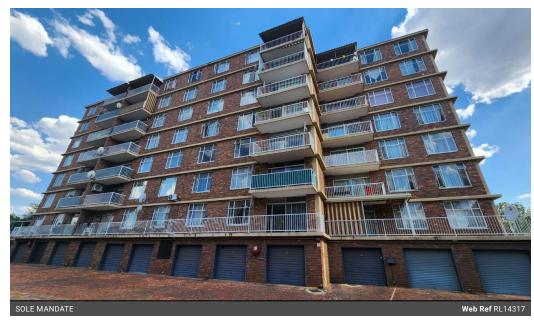

3 Bedroom, 2 bathroom apartment in Rietfontein

In the ever-popular complex of Mari. Walking distance from the Jacaranda Mall.

Beautiful 3-bedroom, 2-bathroom apartment on the first floor of a lovely apartment block in Rietfontein.

Large Balcony for the entire length of the unit.

1 Lock-up garage of size 23m2. Unit size 103m2. An additional parking space available at R30\_depending on waiting list.

Contact me today to view this lovely unit.