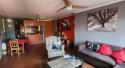

Lovely open plan living area with a larger than normal modern kitchen.

This unit is 95m2 square and has a single automated lock-up garage with a large patio built on top of the single garage.

Pre-paid electricity.