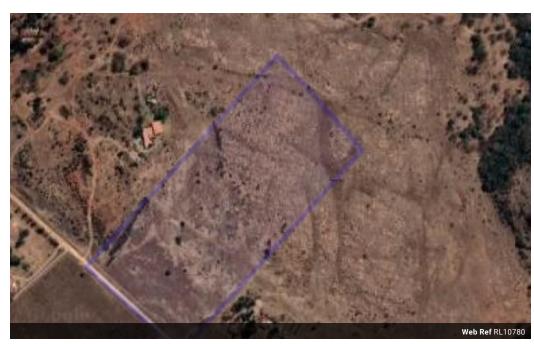

## PLOT WITH A VIEW AND A BOREHOLE

This 8.88 hectare plot is situated 18km from the Woodlands mall.

A borehole has already been sunk.

A great view makes this plot very attractive at such a low price.

A partial fence has already been erected.