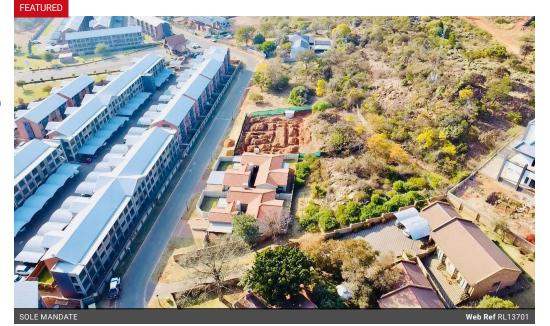

## 1151 SQUARE METER STAND FOR SALE IN ROODEPARK ECO ESTATE!

DREAMS WITHIN REACH!

Ideal stand for the family looking to build their dream home on nature's doorstep and get the benefits of living in an exclusive Eco Lifestyle Estate.

One of only a few stands left in the Estate!

Duet stand, two separate houses can be built on the stand.

Take late afternoon walks with the family and be accompanied by Zebras, several deer species as well as other small animals.

Roodepark Eco Estate is a unique development that is located in the beautiful Kameeldrift area on the R513 Cullinan Road, 5 kilometers from the N1 Highway and a 20min drive to the Pretoria Central Business District.

The secure Eco Estate, enclosing approximately 68 hectares, is built around an eco-conservation area in which there are currently zebras, several deer species, as well as other small animals. The Estate...