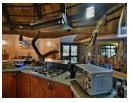

House features:

Entrance Hall

Storeroom

Kitchen: Equipped with a scullery and pantry

Dining Room

Lounge

3 Bedrooms 3 Bathrooms

2 Covered Patios: Perfect for entertaining with built-in braai