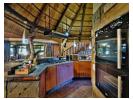

House features:

Entrance Hall

Storeroom

Kitchen: Equipped with a scullery and pantry

Dining Room

Lounge

3 Bedrooms 3 Bathrooms

2 Covered Patios: Perfect for entertaining with built-in braai