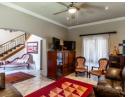

The open plan living area is spacious with enough room for a dining room and second lounge. A luxurious kitchen with durable granite counter tops, perfect design and loads of storage is complimented with a full scullery.