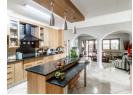

Entering through a huge, glass and aluminium front door, you enter an impressive double volume entrance area with direct access to the double garage and the rest of the downstairs living area. Two lounge areas, a dining area and a beautiful, modern kitchen with durable granite counter tops, loads of storage, a double oven, separate scullery and a pantry and a few extra nooks and crannies will impress. Through one of the lounges, aluminium stacked doors opens onto a lovely..