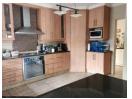

The open plan living area is spacious with enough room for a dining room and lounge. A luxurious kitchen with durable granite counter tops, perfect design and loads of storage is complimented with a full scullery.