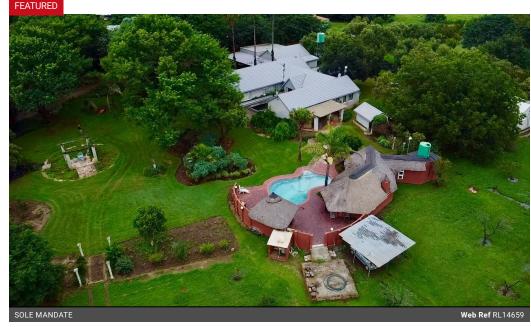

## 21,410m<sup>2</sup> Small Holding For Sale in Rynoue

BEAUTIFUL 2 HA SMALLHOLDING WITH 5 BEDROOM 3 BATHROOM HOME AND 1 BEDROOM DWELLING ON AUCTION IN RYNOUE!

Auction Date: 4 June 2024

Viewing and Registration from 10:00 Auction starts at 11:00

GREAT RENTAL INCOME POTENTIAL! 600 PEACH TREES!

Welcome to this fantastic 2-hectare smallholding, offering a blend of rural tranquility and modern living. The main property boasts a spacious 5-bedroom home, ideal for a large family, featuring ample living areas and a well thougt through design. In addition, there is a well-sized 1-bedroom second dwelling, perfect for extended family or rental income.

## **Features**

| Pets Allowed | Yes |                     |       |           |                      |
|--------------|-----|---------------------|-------|-----------|----------------------|
| Interior     |     | Exterior            |       | Sizes     |                      |
| Bedrooms     | 5   | Garages             | 2     | Land Size | 21,410m <sup>2</sup> |
| Bathrooms    | 3   | Carports / Parkings | 4     |           |                      |
| Recep. Rooms | 2   | Security            | Yes   |           |                      |
| Furnished    | No  | Dom. Accom.         | 3     |           |                      |
|              |     | Pool                | Yes   |           |                      |
|              |     | Views               | False |           |                      |