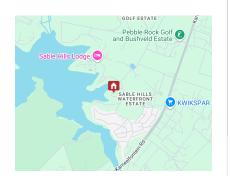

## 1071 SQUARE METER WATERFRONT STAND FOR SALE IN SABLE HILLS WATERFRONT ESTATE!

LOCATION! LOCATION!! LOCATION!!!

Be the proud owner of one of the last Waterfront Stands in Sable Hills!

With waterfront access and an address in one of the most sought-after streets in Sable Hills you cannot go wrong with this stand.