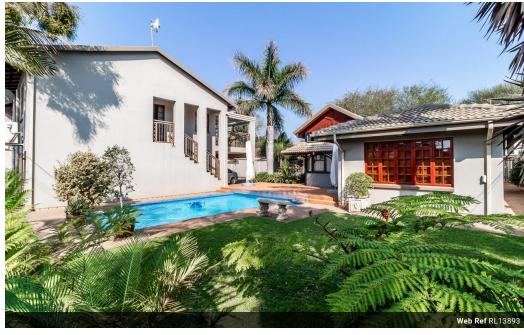

# Two modern houses AND and OFFICE!!

This exceptional property is located on a serene street in Sinoville, Pretoria. It presents a unique opportunity for either two families, or a combination of residential and office use. The property comprises two distinct homes and an office space, allowing for versatile living arrangements.

This contemporary residence boasts three bedrooms and two bathrooms. The open-plan kitchen and living area lead to a charming stoep overlooking the pool.

## **Features**

| Pets Allowed | Yes |                     |       |            |                     |
|--------------|-----|---------------------|-------|------------|---------------------|
| Interior     |     | Exterior            |       | Sizes      |                     |
| Bedrooms     | 6   | Garages             | 2     | Floor Size | 607m²               |
| Bathrooms    | 6   | Carports / Parkings | 4     | Land Size  | 1,014m <sup>2</sup> |
| Kitchens     | 3   | Security            | Yes   |            |                     |
| Recep. Rooms | 5   | Pool                | Yes   |            |                     |
| Studies      | 1   | Views               | False |            |                     |
| Furnished    | No  |                     |       |            |                     |