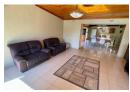

Main House Features:

- Spacious Lounge Ideal for relaxing with family or guests
- Elegant Dining Room Perfect for family dinners and hosting
- TV Room Includes a cozy fireplace and air-conditioning for year-round comfort Private Study A quiet space ideal for working from home, studying, or managing household admin Indoor Entertainment Area Featuring a built-in braai for all-weather gatherings
- Kitchen Well-equipped with a gas stove and ample storage
- Separate Scullery/Laundry Room Keeps the main kitchen neat and tidy
- Storage Room Extra space for tools or household goods