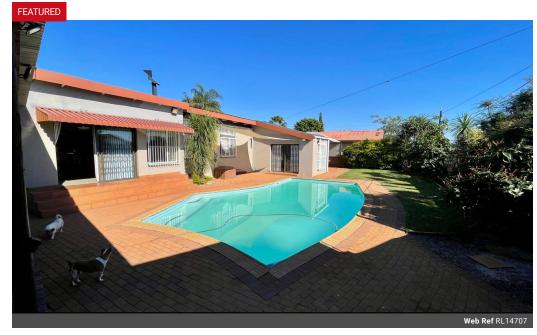

Versatile 3-Bedroom Home with Flatlet, Pool & Entertainment Features for Sale in Sinoville

A versatile, well-maintained property ideal for comfortable family living and effortless entertaining, featuring both indoor and outdoor spaces designed for relaxation and functionality.

## **Features**

| Pets Allowed | Yes |                     |     |            |       |
|--------------|-----|---------------------|-----|------------|-------|
| Interior     |     | Exterior            |     | Sizes      |       |
| Bedrooms     | 4   | Carports / Parkings | 3   | Floor Size | 358m² |
| Bathrooms    | 3   | Dom. Accom.         | 1   | Land Size  | 998m² |
| Kitchens     | 2   | Pool                | Yes |            |       |
| Recep. Rooms | 4   |                     |     |            |       |
| Studies      | 1   |                     |     |            |       |