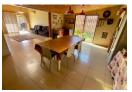

Main House Features:

- Spacious Lounge Ideal for relaxing with family or guests
- Elegant Dining Room Perfect for family dinners and hosting
- TV Room Includes a cozy fireplace and air-conditioning for year-round comfort Private Study A quiet space ideal for working from home, studying, or managing household admin Indoor Entertainment Area Featuring a built-in braai for all-weather gatherings
- Kitchen Well-equipped with a gas stove and ample storage
- Separate Scullery/Laundry Room Keeps the main kitchen neat and tidy
- Storage Room Extra space for tools or household goods