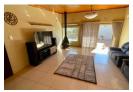

Main House Features:

- Spacious Lounge Ideal for relaxing with family or guests
- Elegant Dining Room Perfect for family dinners and hosting
- TV Room Includes a cozy fireplace and air-conditioning for year-round comfort Private Study A quiet space ideal for working from home, studying, or managing household admin Indoor Entertainment Area Featuring a built-in braai for all-weather gatherings
- Kitchen Well-equipped with a gas stove and ample storage
- Separate Scullery/Laundry Room Keeps the main kitchen neat and tidy
- Storage Room Extra space for tools or household goods