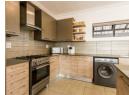

This property offers 2 bedrooms which flows through closet space into on suite bathrooms. The large open plan kitchen merges with the dining room and living room. Large sliding doors open up to a spacious patio with a built-in braai. Situated on the 1st floor you have a breathtaking view over the estate.