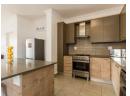

This property offers 2 bedrooms which flows through closet space into on suite bathrooms. The large open plan kitchen merges with the dining room and living room. Large sliding doors open up to a spacious patio with a built-in braai. Situated on the 1st floor you have a breathtaking view over the estate.