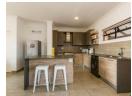

This property offers 2 bedrooms which flows through closet space into on suite bathrooms. The large open plan kitchen merges with the dining room and living room. Large sliding doors open up to a spacious patio with a built-in braai. Situated on the 1st floor you have a breathtaking view over the estate.