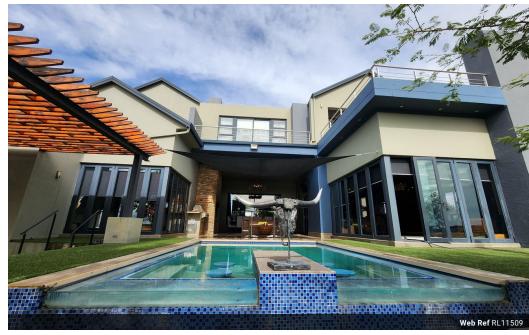

## Magnificent 360 degree View - Entertainers dream

Unique find, a must see for all buyers in this price range.

This marvelous property is located in the game reserve portion of the estate. A 7500L water back-up system has been installed.

It has been cleverly and practically designed and well-thought through.

It offers 5 different entertainment areas, a solar heated pool and jacuzzi all featuring magnificent views.

The main house also features 4 bedrooms, all en-sute, 3 lounges, a dining room, as well as a cinema.

A separate 2-bedroom apartment with its own entrance is also included.

6 garages ensure enough space is available for all your toys and hobbies.

Phone today to arrange your private viewing and avoid disappointment.

## Features

| Pets Allowed | Yes |             |       |            |                     |
|--------------|-----|-------------|-------|------------|---------------------|
| Interior     |     | Exterior    |       | Sizes      |                     |
| Bedrooms     | 6   | Garages     | 6     | Floor Size | 992m²               |
| Bathrooms    | 6   | Security    | Yes   | Land Size  | 1,060m <sup>2</sup> |
| Kitchens     | 2   | Dom. Accom. | 2     |            |                     |
| Recep. Rooms | 5   | Pool        | Yes   |            |                     |
| Studies      | 1   | Views       | False |            |                     |
| Furnished    | No  |             |       |            |                     |