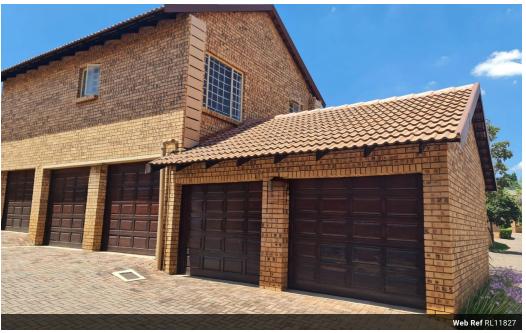

## First Floor apartment in popular estate

This first floor apartment is situated in the very popular The Wilds lifestyle estate.

The unit offers: 2 Bedrooms with new laminated wooden floors 2 bathrooms Open plan lounge, dining room and kitchen Balcony with built-in braai 2 x garages

## Features

| Interior     |    | Exterior |       | Sizes      |
|--------------|----|----------|-------|------------|
| Bedrooms     | 2  | Garages  | 2     | Floor Size |
| Bathrooms    | 2  | Security | Yes   |            |
| Kitchens     | 1  | Pool     | Yes   |            |
| Recep. Rooms | 2  | Views    | False |            |
| Furnished    | No |          |       |            |