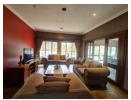

## Entertainers palace with big garden

This estate house is an entertainers dream and offers a big garden with a large lawn - very rare find.

The ground floor offers the following:

Entrance hall with a feature wall Guest toilet with shower Guest bedroom/study Dining room Lounge Kitchen Pantry cupboard Scullery

Entertainment room with 2 braais (gas and wood) Leading out to the swimming pool

No

The first floor offers the following: