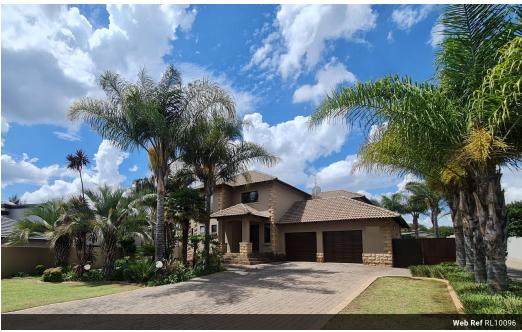

## Entertainers palace with big garden

This estate house is an entertainers dream and offers a big garden with a large lawn - very rare find.

The ground floor offers the following:

Entrance hall with a feature wall Guest toilet with shower Guest bedroom/study Dining room Lounge Kitchen Pantry cupboard Scullery

## Features

Furnished

| Pets Allowed | Yes |          |       |            |                     |
|--------------|-----|----------|-------|------------|---------------------|
| Interior     |     | Exterior |       | Sizes      |                     |
| Bedrooms     | 4   | Garages  | 2     | Floor Size | 343m²               |
| Bathrooms    | 3   | Security | Yes   | Land Size  | 1,216m <sup>2</sup> |
| Kitchens     | 1   | Pool     | Yes   |            |                     |
| Recep. Rooms | 3   | Views    | False |            |                     |
| Studies      | 0.5 |          |       |            |                     |