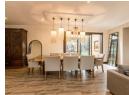

This face brick home is a low maintenance property which has been well maintained.

The house also already has a solar electricity system which provides a massive energy saving and also offers back-up electricity in the event of a power failure.

On the ground floor the following areas are found:

Lounge with fireplace Dining room TV room Big Entertainment area with braai **Guest Toilet** Kitchen Scullery Big pantry  $1 \, \bar{x} \, \dot{E}$ n-suite Bedroom