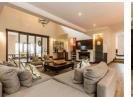

On the ground floor the following areas are found:

Lounge with fireplace Dining room TV room Big Entertainment area with braai **Guest Toilet** Kitchen Scullery Big pantry  $1 \, \bar{x} \, \dot{E}$ n-suite Bedroom