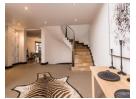

On the ground floor the following areas are found:

Lounge with fireplace Dining room TV room Big Entertainment area with braai **Guest Toilet** Kitchen Scullery Big pantry  $1 \, \bar{x} \, \dot{E}$ n-suite Bedroom

On the first floor the following is found