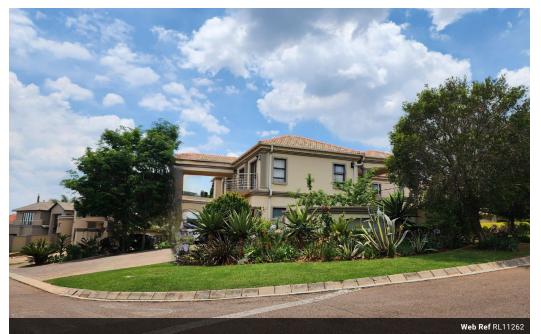

## Spacious house in popular estate

This spacious house is situated in the very popular the Wilds Estate.

A back-up inverter and battery system has been installed to overcome load shedding.

The double Storey house features the following.

Groundfloor:

Renovated modern kitchen Big pantry Seperate scullery with space for all your appliances 2 lounges and dining room downstairs A guest bathroom Guest bedroom Double garage Fireplace Big patio with built in braai

## Features

| Pets Allowed | Yes |          |       |            |                     |
|--------------|-----|----------|-------|------------|---------------------|
| Interior     |     | Exterior |       | Sizes      |                     |
| Bedrooms     | 5   | Garages  | 2     | Floor Size | 550m <sup>2</sup>   |
| Bathrooms    | 4   | Security | Yes   | Land Size  | 1,016m <sup>2</sup> |
| Kitchens     | 1   | Pool     | Yes   |            |                     |
| Recep. Rooms | 4   | Views    | False |            |                     |
| Studies      | 1   |          |       |            |                     |
| Furnished    | No  |          |       |            |                     |