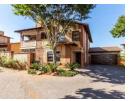

The open plan lounge/dining room/kitchen is also air conditioned.

This home offers the following: 3 en-suite air-conditioned bedrooms Guest toilet Enclosed braai/entertainment area An additional lounge or study area Dining room Kitchen with separate scullery Double automated garages