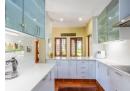

On the entrance level, you will find a grand reception area and informal lounge, along with the kitchen. The kitchen is fitted with white ceaserstone countertops which creates a sleek timeless cooking environment. Walking through to the scullery you'll find plenty of space for all appliances. A cosy dining area is found right next to the kitchen with an open living space design. The large living room is warmed by a fireplace in...