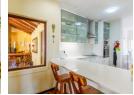

On the entrance level, you will find a grand reception area and informal lounge, along with the kitchen. The kitchen is fitted with white ceaserstone countertops which creates a sleek timeless cooking environment. Walking through to the scullery you'll find plenty of space for all appliances. A cosy dining area is found right next to the kitchen with an open living space design. The large living room is warmed by a fireplace in...