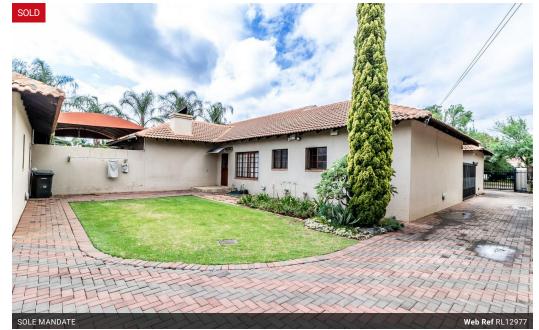

## 3 Bedroom Duet House for Sale in Waverley

Come view this newly listed modern and spacious duet in Waverley Pretoria.

This spacious 226 SQM house offers space, open plan living and modern finishing.

The property offers a lounge and dining area, these areas are connected with the open plan kitchen and external braai area. The kitchen is fitted with granite and the laundry is part of the kitchen. A gas stove with an electric oven is fitted in the kitchen.

The whole house is tiled, and the modern kitchen relates to these living areas. The lounge is also fitted with an air conditioning unit.

The office/TV room or 4 the bedroom is very spacious and is connected with the braai/entertainment area.

The house offers 3 bedrooms, a very spacious main bedroom full en suite bathroom. The second bathroom is very well equipped with a shower, toilet and...