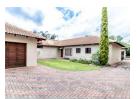

## 3 Bedroom Duet House for Sale in Waverley

Come view this newly listed modern and spacious duet in Waverley Pretoria.

This spacious 226 SQM house offers space, open plan living and modern finishing.

The property offers a lounge and dining area, these areas are connected with the open plan kitchen and external braai area. The kitchen is fitted with granite and the laundry is part of the kitchen. A gas stove with an electric oven is fitted in the kitchen.

The whole house is tiled, and the modern kitchen relates to these living areas. The lounge is also fitted with an air conditioning unit.

The office/TV room or 4 the bedroom is very spacious and is connected with the braai/entertainment area.

The house offers 3 bedrooms, a very spacious main bedroom full en suite bathroom. The second bathroom is very well equipped with a shower, toilet and...