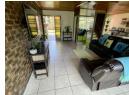

The perfect 3-bedroom family duplex situated in Wonderboom.

The property offers a lovely open plan lounge, dining room and kitchen with beautiful pinewood ceilings and large windows that welcomes in natural light.

The modern kitchen features a gas stove and a separate laundry room.

The guest toilet downstairs consist out of a toilet and a basin.

3 Spacious bedrooms with built-in cupboards and 1 full bathroom is situated upstairs. The main bedroom is airconditioned.