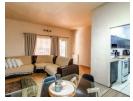

The open-plan lounge and dining area offer a seamless flow, ideal for both everyday living and entertaining. The kitchen is conveniently located next to the dining room, making meal preparation and serving effortless. Outside, a small, charming patio provides a peaceful space to enjoy your morning coffee or unwind in the evening.