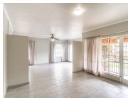

## 4 Bedroom House with a 1 Bedroom Flat in Wonderboom

This charming property features a comfortable tv and dining room, as well as a cozy lounge that leads out to a braai patio where you can entertain your family and friends.

A neat and practical kitchen, with granite tops, a gas stove, and a scullery for your convenience.

There are three bedrooms in the house. The main bedroom with an en-suite bathroom features a shower. The second bathroom has a bath, perfect for a relaxing soak.