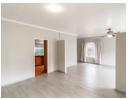

## 4 Bedroom House with a 1 Bedroom Flat in Wonderboom

This charming property features a comfortable tv and dining room, as well as a cozy lounge that leads out to a braai patio where you can entertain your family and friends.

A neat and practical kitchen, with granite tops, a gas stove, and a scullery for your convenience.

There are three bedrooms in the house. The main bedroom with an en-suite bathroom features a shower. The second bathroom has a bath, perfect for a relaxing soak.