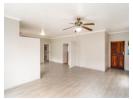

## 4 Bedroom House with a 1 Bedroom Flat in Wonderboom

This charming property features a comfortable tv and dining room, as well as a cozy lounge that leads out to a braai patio where you can entertain your family and friends.

A neat and practical kitchen, with granite tops, a gas stove, and a scullery for your convenience.

There are three bedrooms in the house. The main bedroom with an en-suite bathroom features a shower. The second bathroom has a bath, perfect for a relaxing soak.