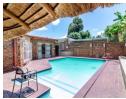

Outside, you will find a big swimming pool next to a spacious lapa, with grass recently redone, offering a 14-seater built-in bar with a granite...