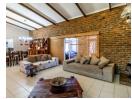

Spacious 5-Bedroom Family Home in Annlin

This stunning property offers plenty of space and a range of features to make family living comfortable and enjoyable.

The home features two large lounge areas, one with underfloor heating, a pool table and dart board (included in the sale). The second lounge is airconditioned and has a built-in fireplace for cozy evenings. The newly rebuilt modern kitchen boasts ample cupboard space and electrical outlets throughout, including a touch screen glass stove.