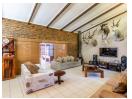

Spacious 5-Bedroom Family Home in Annlin

This stunning property offers plenty of space and a range of features to make family living comfortable and enjoyable.

The home features two large lounge areas, one with underfloor heating, a pool table and dart board (included in the sale). The second lounge is airconditioned and has a built-in fireplace for cozy evenings. The newly rebuilt modern kitchen boasts ample cupboard space and electrical outlets throughout, including a touch screen glass stove.