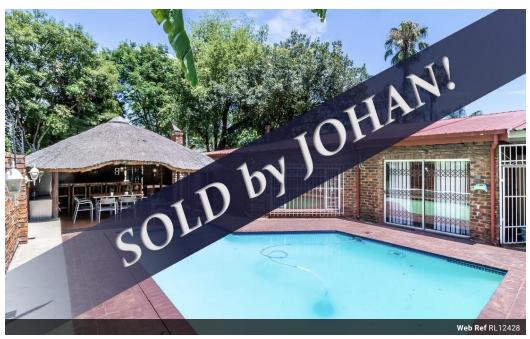

Spacious 5-Bedroom Family Home in Annlin

This stunning property offers plenty of space and a range of features to make family living comfortable and enjoyable.

The home features two large lounge areas, one with underfloor heating, a pool table and dart board (included in the sale). The second lounge is airconditioned and has a built-in fireplace for cozy evenings. The newly rebuilt modern kitchen boasts ample cupboard space and electrical outlets throughout, including a touch screen glass stove.

Outside, you will find a big swimming pool next to a spacious lapa, with grass recently redone, offering a 14-seater built-in bar with a granite...