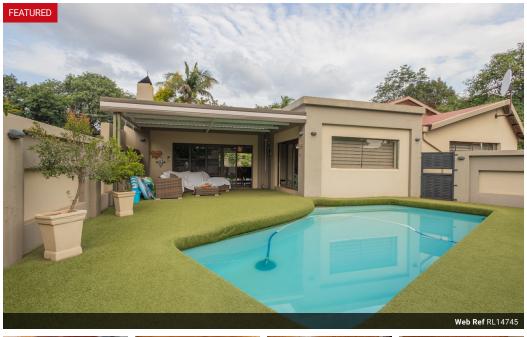

 Monthly Rates R1,170

Elegant and Spacious 3 Bedroom Family Home with Exceptional Features For Sale in Annlin

Situated Above Sefako Makgatho Drive. Step into this beautiful home through a charming entrance hall that sets the tone for the elegance within.

The main lounge features a lovely fireplace, creating a warm and inviting atmosphere. There is also a separate TV room and a second lounge, offering ample space for relaxation. The stunning open-plan kitchen and dining area boast a Smeg gas stove, making it a dream for any home chef. The home includes three stylish bathrooms, a dedicated study, and a luxurious main bedroom with a spacious walk-in closet and en-suite bathroom. Entertain with ease in the large entertainment area, complete with a jacuzzi and built-in braai.

The property is further enhanced by a borehole with an irrigation system, ensuring a lush garden year-round. Additional features include: - Gas-powered home for...