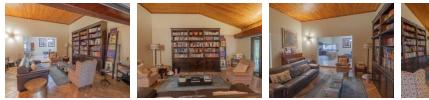

The main lounge features a lovely fireplace, creating a warm and inviting atmosphere. There is also a separate TV room and a second lounge, offering ample space for relaxation. The stunning open-plan kitchen and dining area boast a Smeg gas stove, making it a dream for any home chef. The home includes three stylish bathrooms, a dedicated study, and a luxurious main bedroom with a spacious walk-in closet and en-suite bathroom. Entertain with ease in the large entertainment area, complete with a jacuzzi and built-in braai.