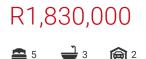

## Features

| Interior     |    | Exterior    |       | Sizes      |
|--------------|----|-------------|-------|------------|
| Bedrooms     | 5  | Garages     | 2     | Floor Size |
| Bathrooms    | 3  | Security    | No    |            |
| Kitchens     | 1  | Dom. Accom. | 1     |            |
| Recep. Rooms | 3  | Pool        | Yes   |            |
| Studies      | 1  | Views       | False |            |
| Furnished    | No |             |       |            |