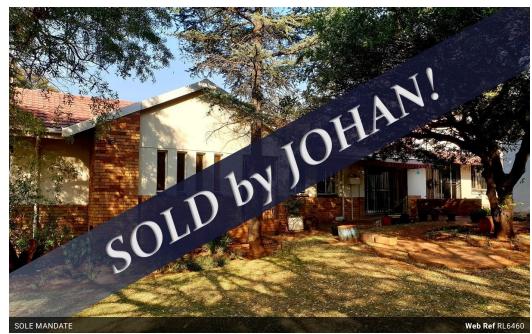

## Massive Bargain!!

This property situated in Wonderboom, Pretoria features 4 bedrooms, 3 bathrooms, tv room, study, lounge, dining room, kitchen and 4 carports.

With some work the house can be used as a house with a seperate flat.

Property situated in Wonderboom, Pretoria.

No

JUST IMAGINE becoming the way you used to be as a very young child, before you understood the meaning of any word, before

opinions took over your mind.

The real you is just like a flower, just like the wind, just like the ocean, just like the sun and just.... (Miguel Angel Ruij)

## **Features**

Furnished

| Interior     |   | Exterior            |     | Sizes      |                     |
|--------------|---|---------------------|-----|------------|---------------------|
| Bedrooms     | 4 | Carports / Parkings | 4   | Floor Size | 350m²               |
| Bathrooms    | 3 | Security            | Yes | Land Size  | 1,050m <sup>2</sup> |
| Kitchens     | 1 | Pool                | No  |            |                     |
| Recep. Rooms | 3 | Views               | No  |            |                     |
| Studies      | 1 |                     |     |            |                     |