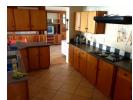

## Massive Bargain!!

This property situated in Wonderboom, Pretoria features 4 bedrooms, 3 bathrooms, tv room, study, lounge, dining room, kitchen and 4 carports.

With some work the house can be used as a house with a seperate flat.

## **Features**

Furnished

| Interior     |   | Exterior            |     | Sizes      |                     |
|--------------|---|---------------------|-----|------------|---------------------|
| Bedrooms     | 4 | Carports / Parkings | 4   | Floor Size | 350m²               |
| Bathrooms    | 3 | Security            | Yes | Land Size  | 1,050m <sup>2</sup> |
| Kitchens     | 1 | Pool                | No  |            |                     |
| Recep. Rooms | 3 | Views               | No  |            |                     |
| Studies      | 1 |                     |     |            |                     |