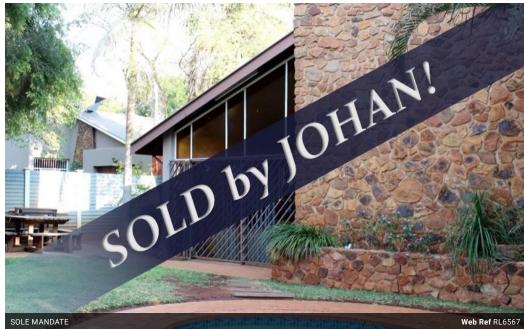

This home features 4 bedrooms and a study with 2 bathrooms and 3 living areas. On the outside you will find a beautiful swimming pool and a very big garden with lots of space for kids and pets. This property is located very close to Wonderboom Primary School in Wonderboom, Pretoria. Price NEGOTIABLE!!

## **Features**

| Pets Allowed | Yes |             |     |            |         |
|--------------|-----|-------------|-----|------------|---------|
| Interior     |     | Exterior    |     | Sizes      |         |
| Bedrooms     | 4   | Garages     | 2   | Floor Size | 400m²   |
| Bathrooms    | 2.5 | Security    | Yes | Land Size  | 1,100m² |
| Kitchens     | 1   | Dom. Accom. | 1   |            |         |
| Recep. Rooms | 2   | Pool        | Yes |            |         |
| Studies      | 1   | Views       | No  |            |         |
| Furnished    | No  |             |     |            |         |