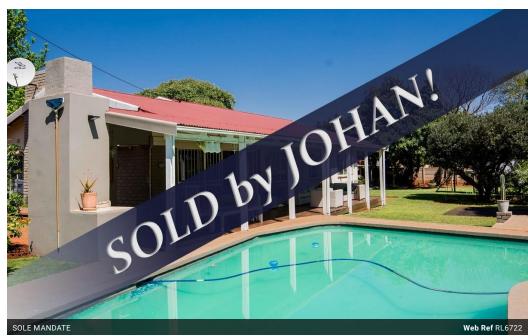

## House with Flat

This stunning property consists of a main house and flat.

House: 3 bedroom 2 bathrooms Study TV-Room Dining Room Kitchen Laundry

Flat: Kitchen Open plan TV room 1 bedroom 1 bathroom

Outside:

## Features

| Pets Allowed | Yes |                     |     |            |         |
|--------------|-----|---------------------|-----|------------|---------|
| Interior     |     | Exterior            |     | Sizes      |         |
| Bedrooms     | 4   | Garages             | 1   | Floor Size | 350m²   |
| Bathrooms    | 3   | Carports / Parkings | 4   | Land Size  | 1,115m² |
| Kitchens     | 2   | Security            | Yes |            |         |
| Recep. Rooms | 4   | Dom. Accom.         | 1   |            |         |
| Studies      | 1   | Pool                | Yes |            |         |
| Furnished    | No  | Views               | No  |            |         |