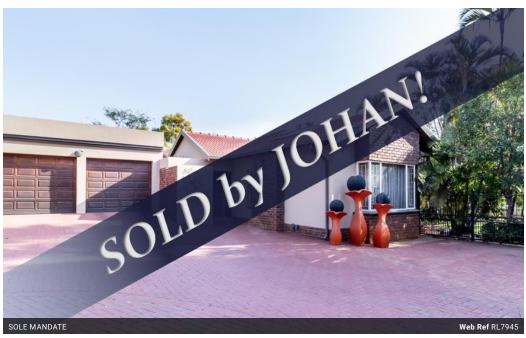

## Modern Family Home

**a** 2

This big modern family home situated in Wonderboom, Pretoria features the following: 4 bedrooms 3 bathrooms 3 living area's Dining room Study Modern open plan kitchen 4 carports Big pool Small bachelor flat. The garden is level and the home has excellent security. Property situated in Wonderboom, Pretoria.

## Features

| Pets Allowed | Yes |                     |       |            |                     |
|--------------|-----|---------------------|-------|------------|---------------------|
| Interior     |     | Exterior            |       | Sizes      |                     |
| Bedrooms     | 4   | Garages             | 2     | Floor Size | 380m <sup>2</sup>   |
| Bathrooms    | 3   | Carports / Parkings | 4     | Land Size  | 1,322m <sup>2</sup> |
| Kitchens     | 1   | Security            | Yes   |            |                     |
| Recep. Rooms | 4   | Pool                | Yes   |            |                     |
| Studies      | 1   | Views               | False |            |                     |
| Furnished    | No  |                     |       |            |                     |