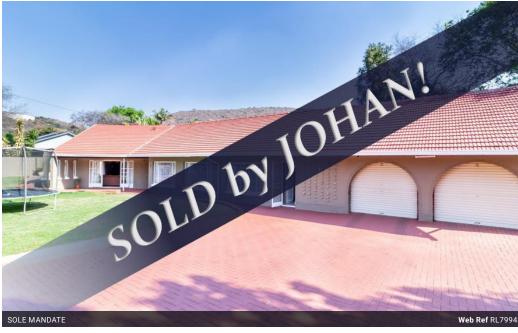

## Neat and cosy

This neat family home has 3 big bedrooms, 2 bathrooms, tv room, dining room, kitchen, double garage and a seperate study. On the outside is a lovely swimming pool, wooden deck and a quest room with its own bathroom.

## **Features**

Furnished

| Pets Allowed | Yes |                     |     |            |         |
|--------------|-----|---------------------|-----|------------|---------|
| Interior     |     | Exterior            |     | Sizes      |         |
| Bedrooms     | 4   | Garages             | 2   | Floor Size | 300m²   |
| Bathrooms    | 3   | Carports / Parkings | 1   | Land Size  | 1,119m² |
| Kitchens     | 1.5 | Security            | Yes |            |         |
| Recep. Rooms | 2   | Pool                | Yes |            |         |
| Studies      | 1   |                     |     |            |         |