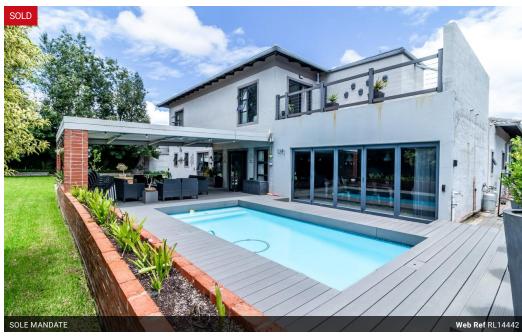

## House for sale In Zambezi Country Estate, basically next to green area

Exquisite 4-Bedroom Home in a Serene Cul-de-Sac - Zambezi Country Estate. A stone throw away from the green area.

Nestled in the sought-after Zambezi Country Estate, this stunning home is a masterpiece of modern luxury and practicality. Located in a quiet cul-de-sac, it offers the perfect combination of style, comfort, and eco-friendly living. Very close to green area,

Property Features

- 4 Bedrooms, All En-Suite Spacious and beautifully designed for ultimate privacy.
- 5.5 Bathrooms Luxurious finishes throughout.

Open-Plan Living Areas - Seamlessly flowing spaces for entertaining and relaxation.

Gourmet Kitchen - Equipped with a gas stove, hobs, and sleek granite countertops.

Charming Entertainment area & braai room - A cozy retreat with scenic views of the property.

An open - plan home at its..

## **Features**

| Pets Allowed | Yes |          |       |            |                   |
|--------------|-----|----------|-------|------------|-------------------|
| Interior     |     | Exterior |       | Sizes      |                   |
| Bedrooms     | 4   | Garages  | 4     | Floor Size | 500m <sup>2</sup> |
| Bathrooms    | 5.5 | Security | Yes   | Land Size  | 984m²             |
| Kitchens     | 1   | Pool     | Yes   |            |                   |
| Recep. Rooms | 3   | Views    | False |            |                   |
| Studies      | 1   |          |       |            |                   |
| Furnished    | No  |          |       |            |                   |