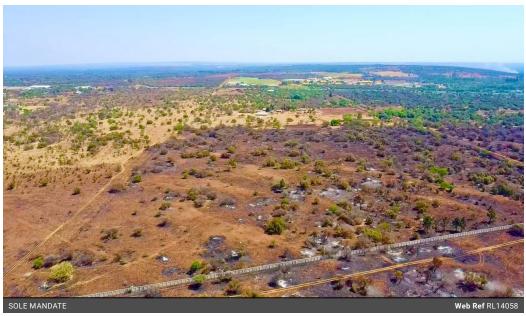

## IDEALLY LOCATED 8.39 HA LAND CLOSE TO ROODEPLAAT DAM FOR SALE IN ZEEKOEGAT, PRETORIA!

Strategically located vacant land close to the Roodeplaat dam with loads of arable land up for grabs!

Be mesmerized by the massive potential this land has to offer, come and build your very own dream home among the beauty of nature.

This beautiful 8.39 Hectare land is located just minutes from Montana and close to all major amenities, perfect for the small-scale farming enthusiast.

Please contact Walter to book your viewing now!

Words and phrases have strong meanings. The word JUST would refer to being "treated Fair" and "with Respect."