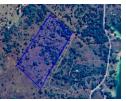

## IDEALLY LOCATED 8.39 HA LAND CLOSE TO ROODEPLAAT DAM FOR SALE IN ZEEKOEGAT, PRETORIA!

Strategically located vacant land close to the Roodeplaat dam with loads of arable land up for grabs!

Be mesmerized by the massive potential this land has to offer, come and build your very own dream home among the beauty of nature.

This beautiful 8.39 Hectare land is located just minutes from Montana and close to all major amenities, perfect for the small-scale farming enthusiast.

Please contact Walter to book your viewing now!

Words and phrases have strong meanings. The word JUST would refer to being "treated Fair" and "with Respect."