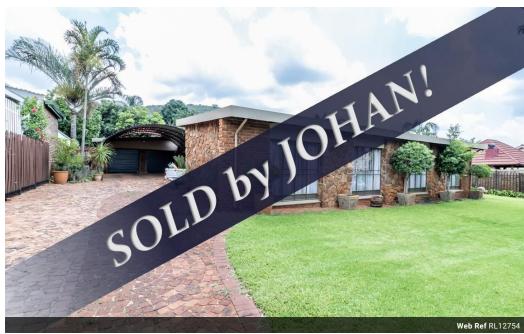

## 4 Bedroom Family Home in Wonderboom

This stunning property is a must-see! Offering a range of features that will make it the perfect home for you and your family.

Step into a welcoming open plan living area that includes an airconditioned TV room, dining room, lounge, and kitchen. The kitchen comes complete with lovely granite countertops, a pantry, and a separate laundry room and scullery.

The outdoor living spaces are equally impressive. A lovely big lapa next to the pool is perfect for entertaining, complete with a built-in braai and boma fireplace where friends and family can gather.