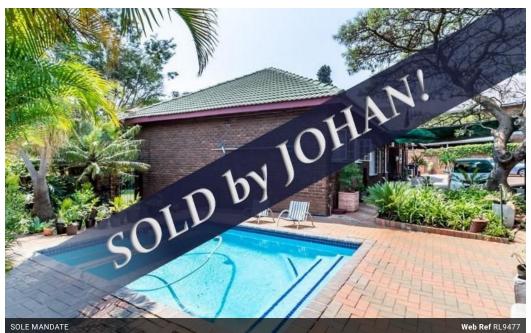

## Everything in ONE

The property offers a main house, massive Flat, Outside buildings and domestic quarters.

Main House: 4 bedrooms Study Living room Tv room Kitchen Dining Room Two Bathrooms

Flat:

Massive open plan tv room/dining room/kitchen area Spacious bedroom Bathroom

## Features

| Pets Allowed | Yes |                     |       |            |
|--------------|-----|---------------------|-------|------------|
| Interior     |     | Exterior            |       | Sizes      |
| Bedrooms     | 5   | Garages             | 2.5   | Floor Size |
| Bathrooms    | 3   | Carports / Parkings | 2     | Land Size  |
| Kitchens     | 2   | Security            | Yes   |            |
| Recep. Rooms | 5   | Dom. Accom.         | 1     |            |
| Studies      | 1   | Pool                | Yes   |            |
| Furnished    | No  | Views               | False |            |