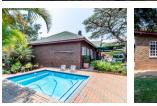

## Everything in ONE

The property offers a main house, massive Flat, Outside buildings and domestic quarters.

Main House: 4 bedrooms Study Living room Tv room Kitchen Dining Room Two Bathrooms

Flat:

Massive open plan tv room/dining room/kitchen area Spacious bedroom Bathroom

## Features

| Pets Allowed | Yes |                     |       |            |
|--------------|-----|---------------------|-------|------------|
| Interior     |     | Exterior            |       | Sizes      |
| Bedrooms     | 5   | Garages             | 2.5   | Floor Size |
| Bathrooms    | 3   | Carports / Parkings | 2     | Land Size  |
| Kitchens     | 2   | Security            | Yes   |            |
| Recep. Rooms | 5   | Dom. Accom.         | 1     |            |
| Studies      | 1   | Pool                | Yes   |            |
| Furnished    | No  | Views               | False |            |